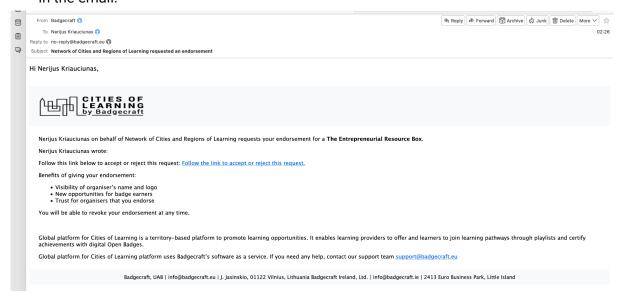

2. Check your email inbox for an **email notification** from info@badgecraft.eu with an Endorsement request (also check the Spam folder). Then, follow the instructions provided in the email.

3. Complete the **Endorsement approval form** by choosing to issue or decline an Endorsement.