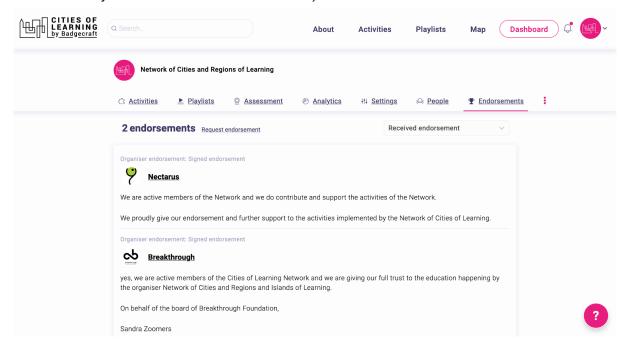

Tip: Use the search bar on the page top to quickly find any Organiser account, Playlist, Activity or Badge that you have management permissions.

support@badgecraft.eu v12.01.2023

2. Go to the Endorsement tab and click "Request endorsement" (the same tab is available for all levels you can ask for endorsement for).