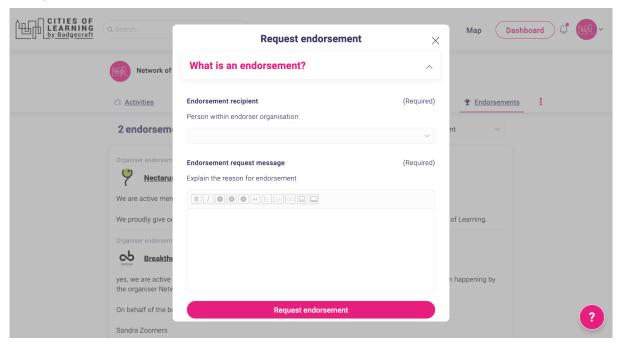

Tip: Use the search bar on the page top to quickly find any Organiser account, Playlist, Activity or Badge that you have management permissions.

support@badgecraft.eu v12.01.2023

2. Go to the Endorsement tab and click "Request endorsement" (the same tab is available for all levels you can ask for endorsement for).

Fill in the Endorsement request form and click the "Request Endorsement" button to send it.

Then, continue to the next page to test the endorsement feature from an Endorser's perspective.

support@badgecraft.eu v12.01.2023