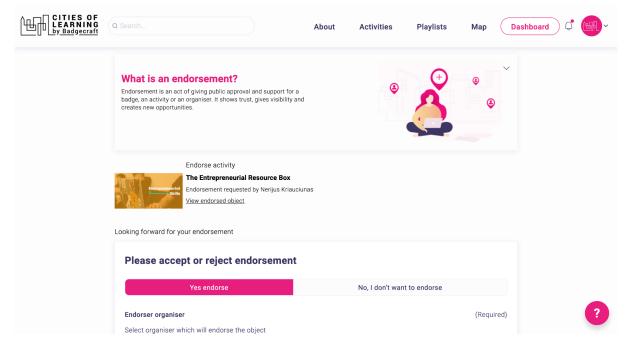

2. Check your email inbox for an **email notification** from info@badgecraft.eu with an Endorsement request (also check the Spam folder). Then, follow the instructions provided in the email.

3. Complete the **Endorsement approval form** by choosing to issue or decline an Endorsement.