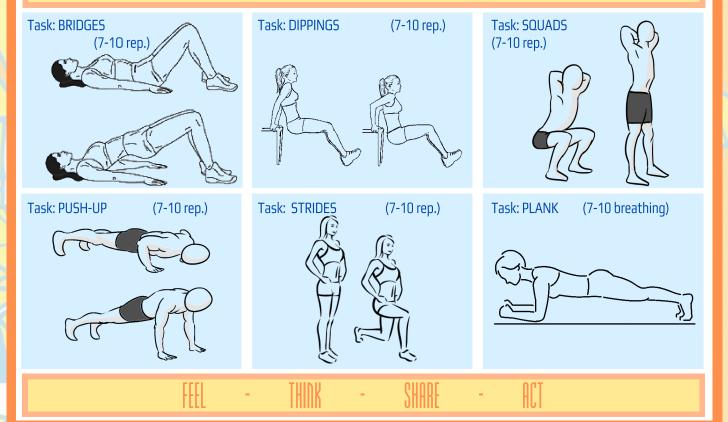

## DERES DE LA COMPANIA DEL COMPANIA DE LA COMPANIA DE LA COMPANIA DEL COMPANIA DE LA COMPANIA DEL COMPANIA DEL COMPANIA DE LA COMPANIA DEL CO

With this badge we will learn which muscle groups we train in each exercise and which is the correct posture for the exercises.

To get the "Perception" badge you will have to do the 6 exercises following the next instructions:

Make pairs. The two members of the pair, must do the 6 exercises in both roles:

- COUNTER / RECORDER / FEEDBACK: It will record the classmate exercise, count the repetitions and make sure that the exercise is done correctly.
- PLAYER: Will do the exercise.

## **INSTRUCTIONS:**

- 1. Analyze the picture of the exercise.
- 2. Discuss with your classmate which part of the body would be develop with this exercise.
- 3. Both will do the exercise and record each other on video. Go and show the video to the teacher.
- 4. Open the video with the app "HUDL TECHNIQUE" and pause the it in the most similar frame to the exercise image.
- 5. Put yellow lines connecting the joints (Ankles> Knees> Hips> Shoulders> Head> Elbows> Hands) and see if your position is optimal.
- 6. Mark in red the muscles that you think you are training and write some of their names.
- 7. Create a document with your 6 pictures of the exercises. Creativity will be valued (word; Power point; Poster; Canva; ...), the sky is the limit!!